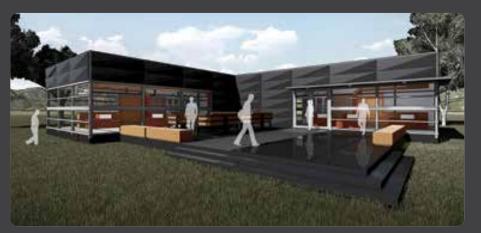

# Verizon 5G at NFL Kickoff

Patent pending Architect Series
20' X 20' pre-engineered structure
Air conditioning and power were
rented on site
14' tall

verizon

Big Ideas. On Time. On Budget.®