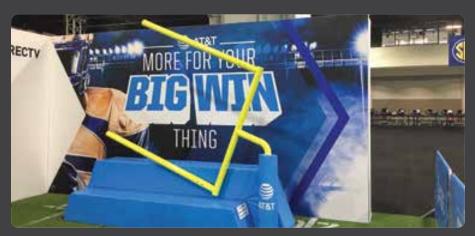

# Verizon 5G at NFL Kickoff

Patent pending Architect Series
20' X 20' pre-engineered structure
Air conditioning and power were
rented on site
14' tall

verizon

Big Ideas. On Time. On Budget.®