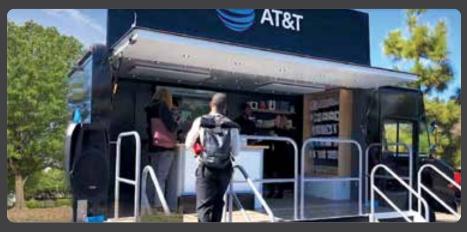

# AT&T Demountable Pod

Aluminum construction

Demountable hydraulic legs

Storage box on the trailer

Pre-engineered

Easy to close when bad weather approaches

8' POD WITH FOLD DOWN STAGES

LOCKS ONTO FLATBED WITH ISO BLOCKS AND STORAGE FOR OFF BOARD KIOSKS

INTEGRATED HYDRAULIC LEG SYSTEM

Itallife

SWING OUT WALLS AND FOLDING MARQUEE