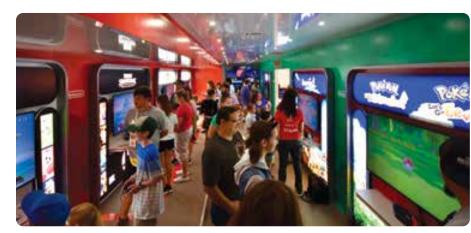

# **Nintendo**

53' expandable stage trailer
Off board gaming
Stage interactives
Temperature controlled
Interior gaming
24' frame awning

Big Ideas. On Time. On Budget.®

DOUBLE SIDED 8 PLAYER KIOSK

24' X 53' FRAME AWNING WITH NIGHT CURTAINS

SINGLE EXPANDABLE AIR CONDITIONED INTERIOR

32' FOLD OPEN STAGE UNDER AWNING