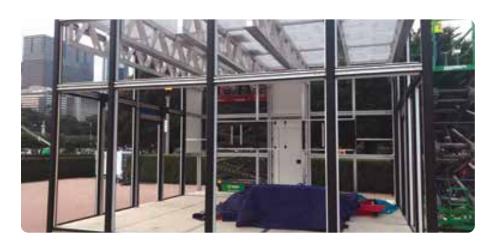

# Verizon 5G at NFL Kickoff

Patent pending Architect Series
20' X 20' pre-engineered structure
Air conditioning and power were
rented on site
14' tall

verizon

Big Ideas. On Time. On Budget.®