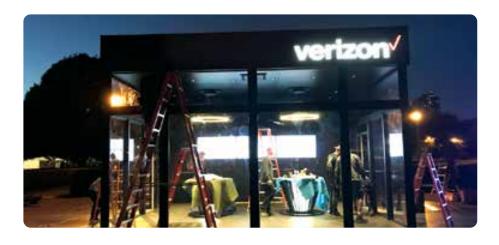

# Verizon 5G at NFL Kickoff

Patent pending Architect Series
20' X 20' pre-engineered structure
Air conditioning and power were
rented on site
14' tall

verizon

Big Ideas. On Time. On Budget.®