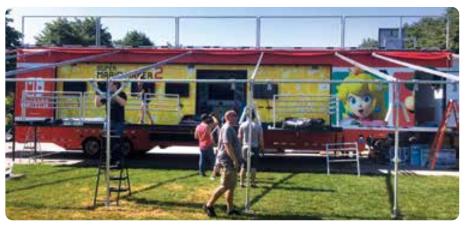

# **Nintendo**

53' expandable stage trailer
Off board gaming
Stage interactives
Temperature controlled
Interior gaming
24' frame awning

Big Ideas. On Time. On Budget.®

DOUBLE SIDED 8 PLAYER KIOSK

24' X 53' FRAME AWNING WITH NIGHT CURTAINS

SINGLE EXPANDABLE AIR CONDITIONED INTERIOR

32' FOLD OPEN STAGE UNDER AWNING