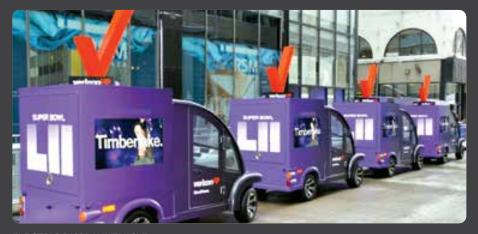

# **Nintendo**

53' expandable stage trailer
Off board gaming
Stage interactives
Temperature controlled
Interior gaming
24' frame awning

Big Ideas. On Time. On Budget.®

DOUBLE SIDED 8 PLAYER KIOSK

24' X 53' FRAME AWNING WITH NIGHT CURTAINS

SINGLE EXPANDABLE AIR CONDITIONED INTERIOR

32' FOLD OPEN STAGE UNDER AWNING