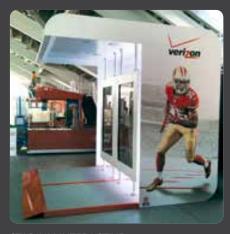

# Verizon 5G at NFL Kickoff

Patent pending Architect Series
20' X 20' pre-engineered structure
Air conditioning and power were
rented on site
14' tall

verizon

Big Ideas. On Time. On Budget.®