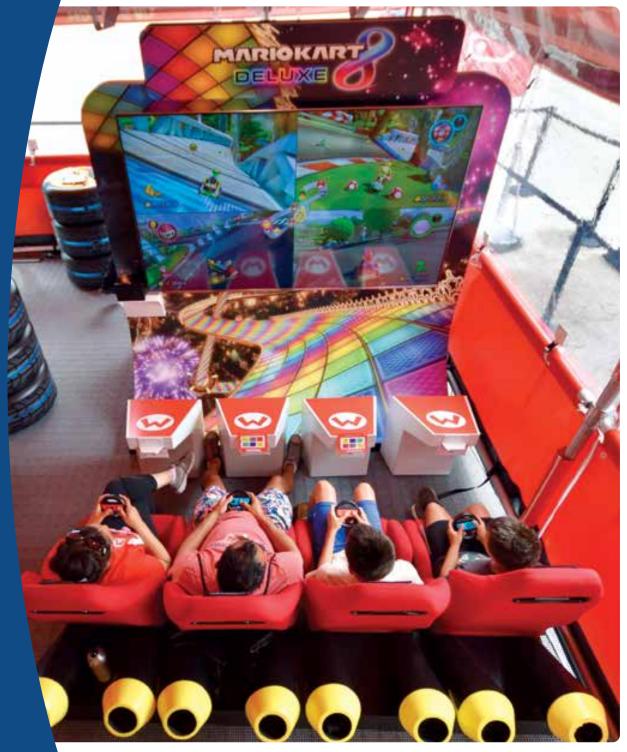

# **Nintendo**

53' expandable stage trailer
Off board gaming
Stage interactives
Temperature controlled
Interior gaming
24' frame awning

Big Ideas. On Time. On Budget.®

DOUBLE SIDED 8 PLAYER KIOSK

24' X 53' FRAME AWNING WITH NIGHT CURTAINS

SINGLE EXPANDABLE AIR CONDITIONED INTERIOR

32' FOLD OPEN STAGE UNDER AWNING