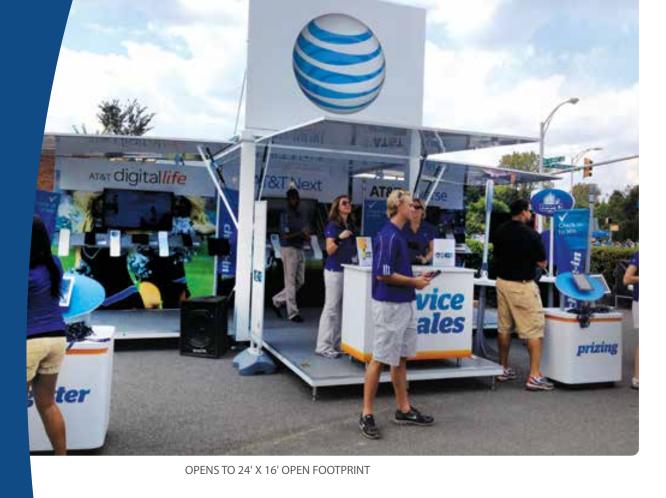

# AT&T Demountable Pod

Aluminum construction

Demountable hydraulic legs

Storage box on the trailer

Pre-engineered

Easy to close when bad weather approaches

8' POD WITH FOLD DOWN STAGES

LOCKS ONTO FLATBED WITH ISO BLOCKS AND STORAGE FOR OFF BOARD KIOSKS

INTEGRATED HYDRAULIC LEG SYSTEM

Itallife

SWING OUT WALLS AND FOLDING MARQUEE