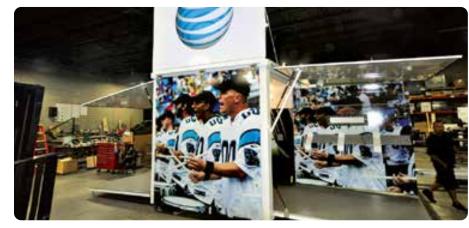

# AT&T Demountable Pod

Aluminum construction

Demountable hydraulic legs

Storage box on the trailer

Pre-engineered

Easy to close when bad weather approaches

8' POD WITH FOLD DOWN STAGES

LOCKS ONTO FLATBED WITH ISO BLOCKS AND STORAGE FOR OFF BOARD KIOSKS

INTEGRATED HYDRAULIC LEG SYSTEM

Itallife

SWING OUT WALLS AND FOLDING MARQUEE