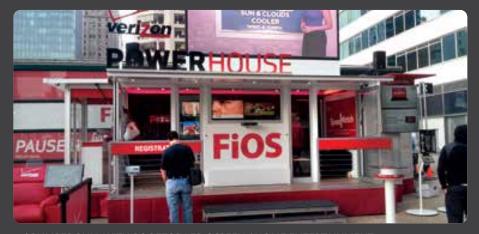

# **Case Study**

# Verizon 5G at NFL Kickoff

Patent pending Architect Series
20' X 20' pre-engineered structure
Air conditioning and power were
rented on site
14' tall

verizon

Big Ideas. On Time. On Budget.®