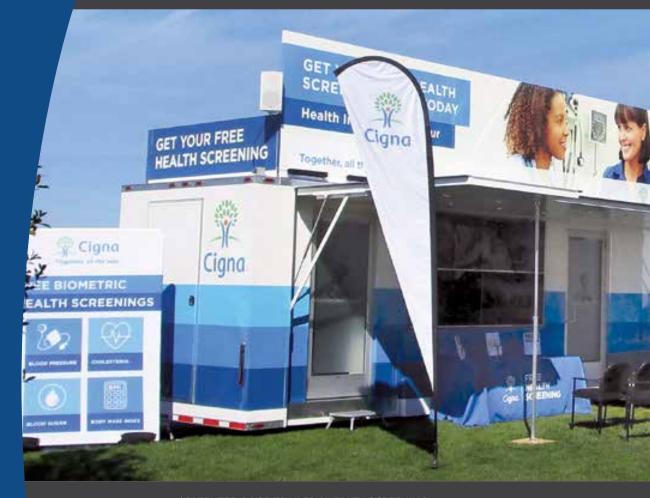

Design models available

38' PATENTED DROP TRAILER / HEALTH SCREENING

53' EXPANDABLE SEMI / 4 OPP DENTAL CLINIC

PATENTED DROP TRAILER / CLINIC

28' PATENTED DROP TRAILER / CLINIC

38' COACHES / HEALTH SCREENING