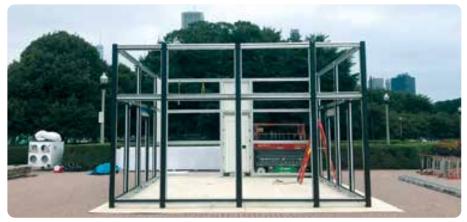

# Verizon 5G at NFL Kickoff

Patent pending Architect Series
20' X 20' pre-engineered structure
Air conditioning and power were
rented on site
14' tall

verizon

Big Ideas. On Time. On Budget.®