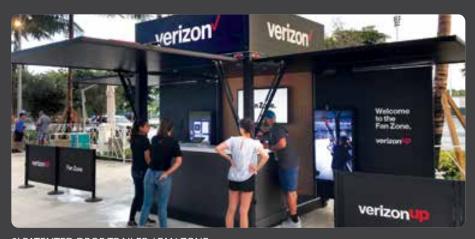

# Verizon 5G at NFL Kickoff

Patent pending Architect Series
20' X 20' pre-engineered structure
Air conditioning and power were
rented on site
14' tall

verizon

Big Ideas. On Time. On Budget.®