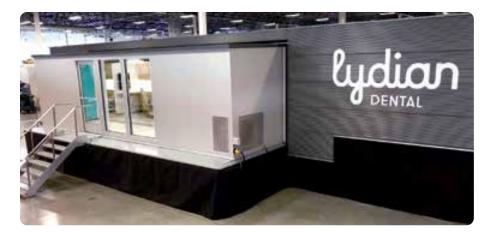

# **Lydian Dental**

53' expandable dental clinic
4 exam rooms
Panoramic X-ray room
Consultation room
Sanitation and break rooms
ADA wheelchair lift

Big Ideas. On Time. On Budget.®

**CUSTOM 4 OPP MOBILE DENTAL CLINIC** 

REAR ADA WHEELCHAIR ACCESS

EXTERIOR DESIGNED TO LOOK MORE LIKE A BUILDING THAN A TRAILER

WINDOWS ALLOW NATURAL LIGHT WITH AN OPEN FEELING

9' INTERIOR HEIGHT