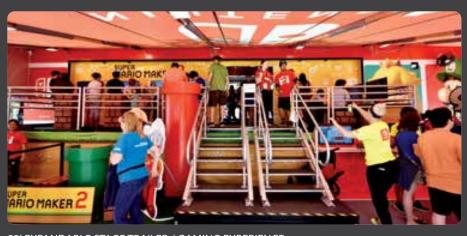

# **Nintendo**

53' expandable stage trailer
Off board gaming
Stage interactives
Temperature controlled
Interior gaming
24' frame awning

Big Ideas. On Time. On Budget.®

DOUBLE SIDED 8 PLAYER KIOSK

24' X 53' FRAME AWNING WITH NIGHT CURTAINS

SINGLE EXPANDABLE AIR CONDITIONED INTERIOR

32' FOLD OPEN STAGE UNDER AWNING