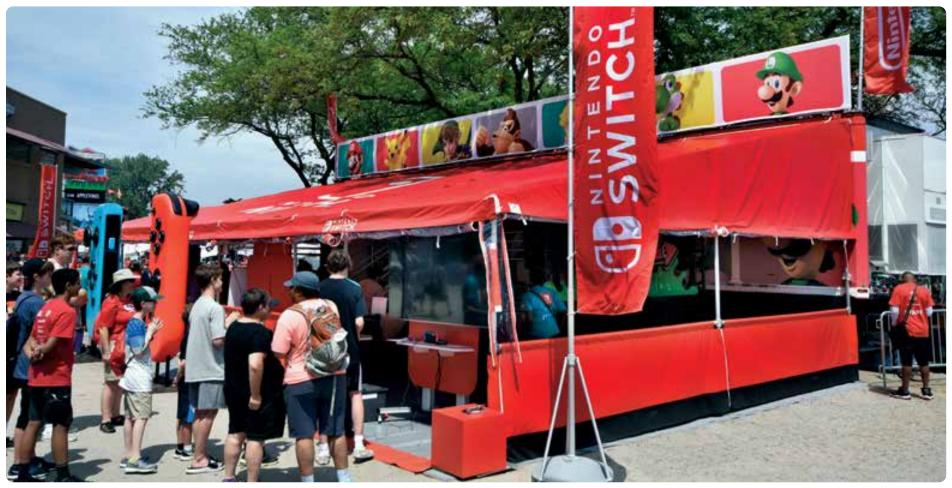

# **Nintendo**

53' expandable stage trailer
Off board gaming
Stage interactives
Temperature controlled
Interior gaming
24' frame awning

Big Ideas. On Time. On Budget.®

DOUBLE SIDED 8 PLAYER KIOSK

24' X 53' FRAME AWNING WITH NIGHT CURTAINS

SINGLE EXPANDABLE AIR CONDITIONED INTERIOR

32' FOLD OPEN STAGE UNDER AWNING