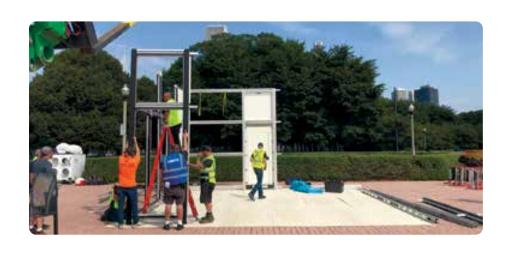

# Verizon 5G at NFL Kickoff

Patent pending Architect Series
20' X 20' pre-engineered structure
Air conditioning and power were
rented on site
14' tall

verizon

Big Ideas. On Time. On Budget.®