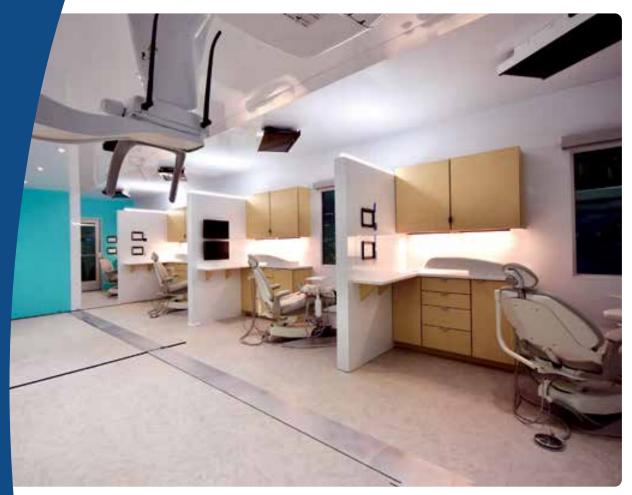

# **Lydian Dental**

53' expandable dental clinic
4 exam rooms
Panoramic X-ray room
Consultation room
Sanitation and break rooms
ADA wheelchair lift

Big Ideas. On Time. On Budget.®

**CUSTOM 4 OPP MOBILE DENTAL CLINIC** 

REAR ADA WHEELCHAIR ACCESS

EXTERIOR DESIGNED TO LOOK MORE LIKE A BUILDING THAN A TRAILER

WINDOWS ALLOW NATURAL LIGHT WITH AN OPEN FEELING

9' INTERIOR HEIGHT