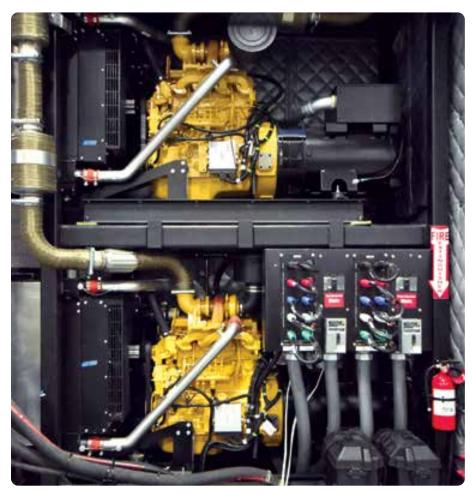

#### **Electrical / Plumbing**

- Complete electrical department, HVAC, power distribution
- Built in generators, shore power, portable power
- Fire suppression systems, water tanks, hot and cold water
- Complete A / V department