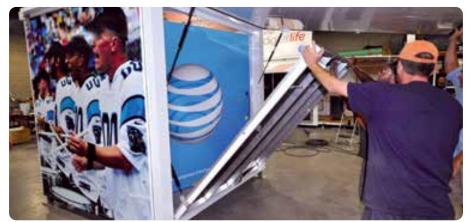

# AT&T Demountable Pod

Aluminum construction

Demountable hydraulic legs

Storage box on the trailer

Pre-engineered

Easy to close when bad weather approaches

8' POD WITH FOLD DOWN STAGES

LOCKS ONTO FLATBED WITH ISO BLOCKS AND STORAGE FOR OFF BOARD KIOSKS

INTEGRATED HYDRAULIC LEG SYSTEM

Itallife

SWING OUT WALLS AND FOLDING MARQUEE