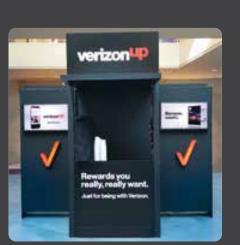

# Verizon 5G at NFL Kickoff

Patent pending Architect Series
20' X 20' pre-engineered structure
Air conditioning and power were
rented on site
14' tall

verizon

Big Ideas. On Time. On Budget.®